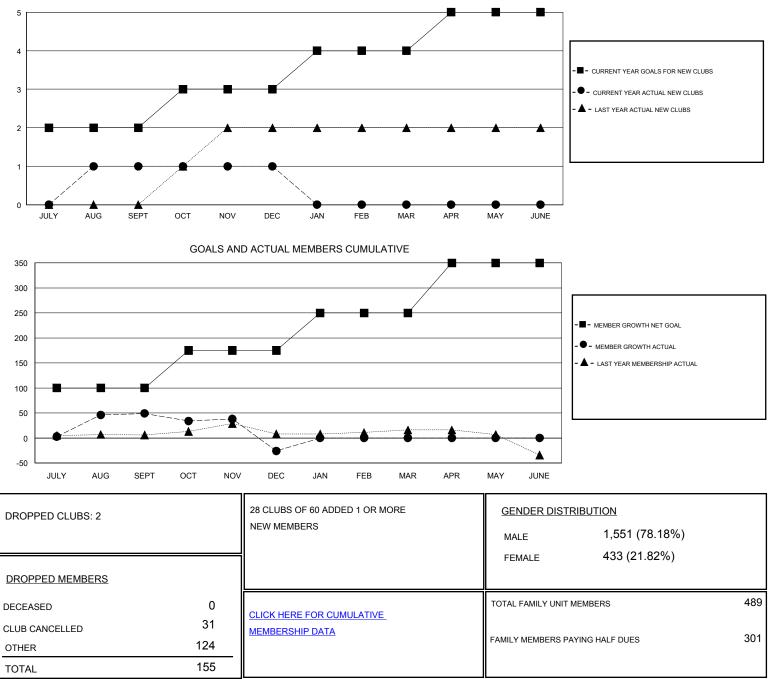

## District 324A5

Results as of: 12/31/2019

| GMT:                           | LOCATION INDIA |   |   |                                  |     |     | GMT CA |
|--------------------------------|----------------|---|---|----------------------------------|-----|-----|--------|
| Clubs<br>RESULTS FOR 2019-2020 |                |   |   | Members<br>RESULTS FOR 2019-2020 |     |     |        |
|                                |                |   |   |                                  |     |     |        |
| JULY/AUG/SEPT                  | 2              | 1 | 0 | JULY/AUG/SEPT                    | 100 | 125 | 67     |
| OCT/NOV/DEC                    | 1              | 0 | 2 | OCT/NOV/DEC                      | 75  | 13  | 88     |
| JAN/FEB/MAR                    | 1              | 0 | 0 | JAN/FEB/MAR                      | 75  | 0   | 0      |
| APR/MAY/JUNE                   | 1              | 0 | 0 | APR/MAY/JUNE                     | 100 | 0   | 0      |